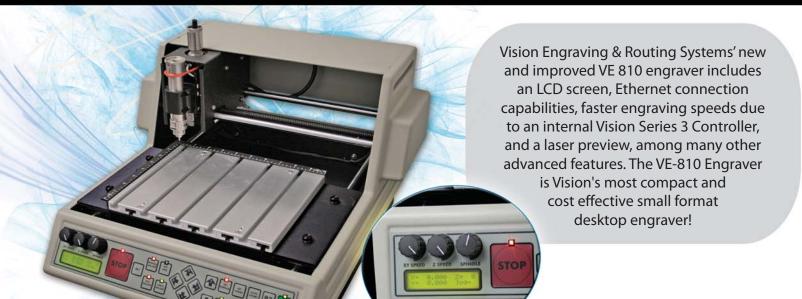

## THE BEST JUST GOT BETTER!

## **NEW & IMPROVED VE 810**

- Faster & Quieter with Internal Vision Series 3 Controller
  - LCD Display and Automatic Surface Sensor
- Includes Graphically-Advanced Vision Pro LT Software
  - Laser Pointer with Job Preview Outline

## **VE 810 ENGRAVER SPECIFICATIONS**

| VE 810 Specifications Chart |                                                        |
|-----------------------------|--------------------------------------------------------|
| MAX. Engraving Area         | 8" x 10"                                               |
| MAX. Work Piece             | 14.5"(L) x Any Width x 1"(H)                           |
| Z-Axis Stroke               | 1"                                                     |
| Spindle Size/Type optional  | 1/4" or 11/64" Top Loading<br>Collet Spindle Available |
| Spindle Motor Power / RPM   | 1/7HP / 14,000 RPM (max)                               |
| Resolution / Speed          | 0.0002" - 5"/sec                                       |
| Table Type                  | Aluminum T-slot                                        |
| Interface                   | Ethernet                                               |
| Controller                  | Built-In Vision Series 3                               |
| Warranty                    | 1 Year Limited                                         |
| Power Requirements          | 110/220V, 5 Amp                                        |
| Physical Dimensions         | 22.5"(W) x 19"(D) x 14.5"(H) — 50 lbs.                 |
| Shipping Dimensions         | 27"(W) x 21"(D) x 18"(H) — 60 lbs.                     |