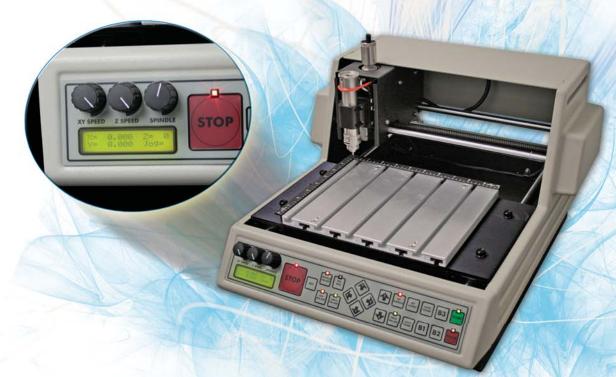

## **NEW & IMPROVED VE 810**

- Faster & Quieter with Internal Vision Series 3 Controller
  - LCD Display and Automatic Surface Sensor
- Includes Graphically-Advanced Vision Pro LT Software
  - Laser Pointer with Job Preview Outline

See a video of the VE 810 in action at <u>WWW.VISIONENGRAVERS.COM</u> Start increasing your productivity and profits now -- call us today!

1-888-637-1737 or 602-439-0600

Name Badges

**Plaques** 

**Electrical Switches** 