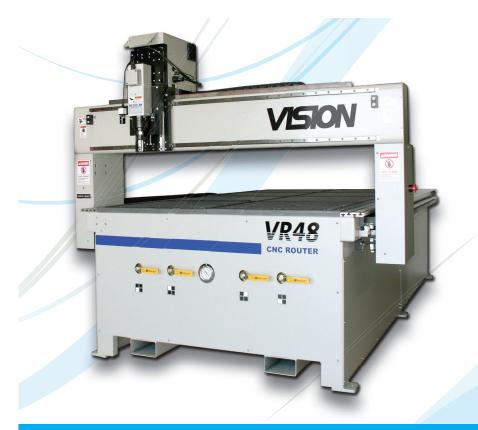

# VR48 CNC Router/Engraver

## INCREASE CAPABILITIES & BUSINESS REVENUE!

The VR48 is a heavy-duty CNC router that can produce accurate, repeatable, cost-effective work in considerably less time than it takes to do the same work by hand. Featuring our NEW Series 5 Controller with V-Touch Pendant, graphically advanced Vision software, and Red Laser Pointer Start increasing your for easy job setup. The VR48 is perfect for a wide variety of applications including milling, drilling, contouring, and routing.

#### THE VR48 OFFERS:

- Red laser pointer for easy job set-up
- Large 4' x 8' work area
- Ethernet connection
- 1-year limited warranty
- New V-Touch Pendant with multi functional touch screeen.

productivity and profits now call us today!