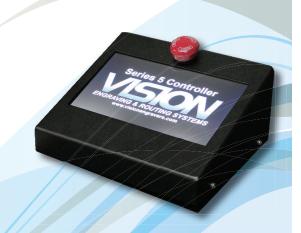

With V-Touch, the power of VISION is at your fingertip

## INCREASE CAPABILITIES & BUSINESS REVENUE!

The VR48 is a heavy-duty CNC router that can produce accurate, repeatable, cost-effective work in considerably less time than it takes to do the same work by hand. Featuring our NEW Series 5 Controller with V-Touch Pendant, graphically advanced Vision software, and Red Laser Pointer Start increasing your for easy job setup. The VR48 is perfect for a wide variety of applications including milling, drilling, contouring, and routing.

#### THE VR48 OFFERS:

- Red laser pointer for easy job set-up
- Large 4' x 8' work area
- Ethernet connection
- 1-year limited warranty
- New V-Touch Pendant with multi functional touch screeen.

productivity and profits now call us today!