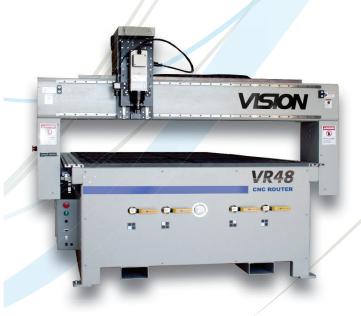

# VR48 CNC Router/Engraver

## INCREASE CAPABILITIES & BUSINESS REVENUE!

The VR48 is a heavy-duty CNC router that can produce accurate, repeatable, cost-effective work in considerably less time than it takes to do the same work by hand. Featuring our NEW Series 5 Controller with V-Touch Pendant, graphically advanced Vision software, and Red Laser Pointer Start increasing your for easy job setup. The VR48 is perfect for a wide variety of applications including milling, drilling, contouring, and routing.

#### THE VR48 OFFERS:

- Red laser pointer for easy job set-up
- Large 4' x 8' work area
- Ethernet connection
- 1-year limited warranty
- New V-Touch Pendant with multi functional touch screeen.

productivity and profits now call us today!