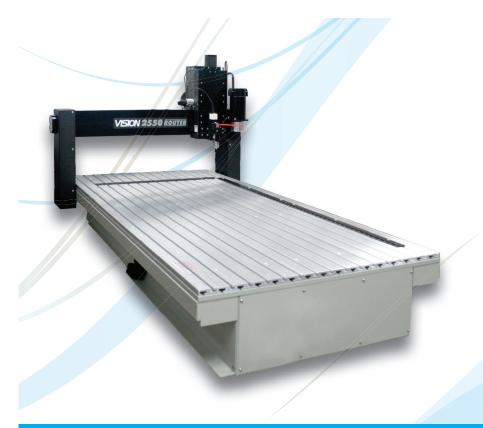

## 2525/2550 CNC Router/Engraver

Series 5

Parts Marking

Metal Routing

**Wood Routing** 

Print-to-Cut

ADA Braille Sign

# INCREASE CAPABILITIES & BUSINESS REVENUE!

Our heavy-duty 25 Series CNC Router / Engravers can produce accurate, repeatable, cost-effective work in considerably less time than it takes to do the same work by hand. Featuring our NEW Series 5 Controller with V-Touch Pendant, graphically advanced Vision Pro software, and Red Laser Pointer for easy job setup, the 25 Series is perfect for a wide variety of applications including milling, drilling, contouring, and routing.

### THE 25 Series OFFERS:

- Red laser pointer for easy job set-up
- Large 25" x 25" or 25" x 50" work area
- Ethernet connection
- 2-year limited warranty
- V-Touch Pendant With Multi Functional Touch Screeen

#### WHY CHOOSE VISION?

- Leading worldwide manufacturer of engravers and routers
- Made in the USA since 1983
- High-quality, reliable products
- Dedicated technical support

| 25 SERIES ROUTER/ENGRAVER SPECIFICATIONS CHART |                                                                                                                                                    |
|------------------------------------------------|----------------------------------------------------------------------------------------------------------------------------------------------------|
| Software                                       | Vision Express (Expert or PRO optional)                                                                                                            |
| MAX. Work Area                                 | 25" x 25" / 25" x 50"                                                                                                                              |
| Maximum Work Piece Size                        | 30.5"(L) x Any Width x 7"(H)                                                                                                                       |
| Z-Axis Stroke                                  | 7" (Standard) or 10" (Optional)                                                                                                                    |
| Table Resolution                               | .0002"                                                                                                                                             |
| Spindle Type                                   | Engraving Head standard<br>(3 HP Router Motor optional)                                                                                            |
| Table Type                                     | Aluminum T-slot                                                                                                                                    |
| Interface                                      | Ethernet                                                                                                                                           |
| Controller                                     | Series 5 High Speed-Controller With V-Touch Pendant                                                                                                |
| Warranty                                       | 2-Year Limited                                                                                                                                     |
| Power Requirements                             | 110/220V 15 Amp                                                                                                                                    |
| Physical Dimensions                            | 40"(W) x 42"(D) x 32"(H) - 425 lbs /<br>40"(W) x 66"(D) x 32"(H) - 500 lbs                                                                         |
| Shipping Dimensions                            | 47"(W) x 58"(D) x 38"(H) - 534 lbs /<br>47"(W) x 80"(D) x 38"(H) - 737 lbs                                                                         |
| Additional Options                             | Automatic Braille Inserter, DACS (Digitally Aligned<br>Cutting System), 3 HP High Frequency Router Motor,<br>50,000 RPM Spindle, Oscillating Knife |