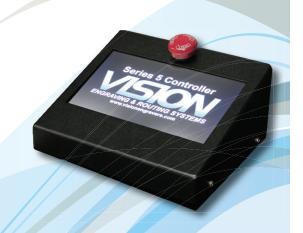

With V-Touch, the power of VISION is at your fingertip

# INCREASE CAPABILITIES & BUSINESS REVENUE!

Our heavy-duty 25 Series CNC Router / Engravers can produce accurate, repeatable, cost-effective work in considerably less time than it takes to do the same work by hand. Featuring our NEW Series 5 Controller with V-Touch Pendant, graphically advanced Vision Pro software, and Red Laser Pointer for easy job setup, the 25 Series is perfect for a wide variety of applications including milling, drilling, contouring, and routing.

### THE 25 Series OFFERS:

- Red laser pointer for easy job set-up
- Large 25" x 25" or 25" x 50" work area
- Ethernet connection
- 2-year limited warranty
- V-Touch Pendant With Multi Functional Touch Screeen

#### WHY CHOOSE VISION?

- Leading worldwide manufacturer of engravers and routers
- Made in the USA since 1983
- High-quality, reliable products
- Dedicated technical support

| 25 SERIES ROUTER/ENGRAVER SPECIFICATIONS CHART |                                                                                                                                                    |
|------------------------------------------------|----------------------------------------------------------------------------------------------------------------------------------------------------|
| Software                                       | Vision Express (Expert or PRO optional)                                                                                                            |
| MAX. Work Area                                 | 25" x 25" / 25" x 50"                                                                                                                              |
| Maximum Work Piece Size                        | 30.5"(L) x Any Width x 7"(H)                                                                                                                       |
| Z-Axis Stroke                                  | 7" (Standard) or 10" (Optional)                                                                                                                    |
| Table Resolution                               | .0002"                                                                                                                                             |
| Spindle Type                                   | Engraving Head standard<br>(3 HP Router Motor optional)                                                                                            |
| Table Type                                     | Aluminum T-slot                                                                                                                                    |
| Interface                                      | Ethernet                                                                                                                                           |
| Controller                                     | Series 5 High Speed-Controller With V-Touch Pendant                                                                                                |
| Warranty                                       | 2-Year Limited                                                                                                                                     |
| Power Requirements                             | 110/220V 15 Amp                                                                                                                                    |
| Physical Dimensions                            | 40"(W) x 42"(D) x 32"(H) - 425 lbs /<br>40"(W) x 66"(D) x 32"(H) - 500 lbs                                                                         |
| Shipping Dimensions                            | 47"(W) x 58"(D) x 38"(H) - 534 lbs /<br>47"(W) x 80"(D) x 38"(H) - 737 lbs                                                                         |
| Additional Options                             | Automatic Braille Inserter, DACS (Digitally Aligned<br>Cutting System), 3 HP High Frequency Router Motor,<br>50,000 RPM Spindle, Oscillating Knife |