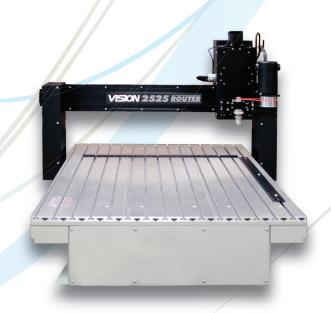

# INCREASE CAPABILITIES & BUSINESS REVENUE!

Our heavy-duty 25 Series CNC Router / Engravers can produce accurate, repeatable, cost-effective work in considerably less time than it takes to do the same work by hand. Featuring our NEW Series 5 Controller with V-Touch Pendant, graphically advanced Vision Pro software, and Red Laser Pointer for easy job setup, the 25 Series is perfect for a wide variety of applications including milling, drilling, contouring, and routing.

#### WHY CHOOSE VISION?

- Leading worldwide manufacturer of engravers and routers
- Made in the USA since 1983
- High-quality, reliable products
- Dedicated technical support

| 25 SERIES ROUTER/ENGRAVER SPECIFICATIONS CHART |                                                                                                                                                    |
|------------------------------------------------|----------------------------------------------------------------------------------------------------------------------------------------------------|
| Software                                       | Vision Express (Expert or PRO optional)                                                                                                            |
| MAX. Work Area                                 | 25" x 25" / 25" x 50"                                                                                                                              |
| Maximum Work Piece Size                        | 30.5"(L) x Any Width x 7"(H)                                                                                                                       |
| Z-Axis Stroke                                  | 7" (Standard) or 10" (Optional)                                                                                                                    |
| Table Resolution                               | .0002"                                                                                                                                             |
| Spindle Type                                   | Engraving Head standard<br>(3 HP Router Motor optional)                                                                                            |
| Table Type                                     | Aluminum T-slot                                                                                                                                    |
| Interface                                      | Ethernet                                                                                                                                           |
| Controller                                     | Series 5 High Speed-Controller With V-Touch Pendant                                                                                                |
| Warranty                                       | 2-Year Limited                                                                                                                                     |
| Power Requirements                             | 110/220V 15 Amp                                                                                                                                    |
| Physical Dimensions                            | 40"(W) x 42"(D) x 32"(H) - 425 lbs /<br>40"(W) x 66"(D) x 32"(H) - 500 lbs                                                                         |
| Shipping Dimensions                            | 47"(W) x 58"(D) x 38"(H) - 534 lbs /<br>47"(W) x 80"(D) x 38"(H) - 737 lbs                                                                         |
| Additional Options                             | Automatic Braille Inserter, DACS (Digitally Aligned<br>Cutting System), 3 HP High Frequency Router Motor,<br>50,000 RPM Spindle, Oscillating Knife |