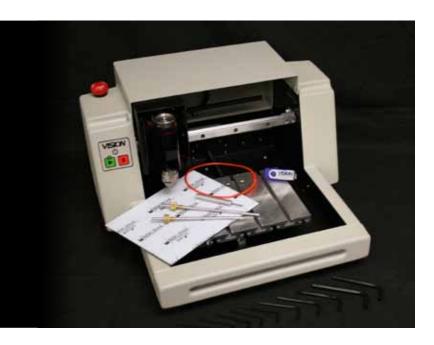

### Introducing the Vision Express Engraver!

Introducing a small format engraving machine, the Vision Express. The Vision Express engraver provides a 6" x 8" engraving area, and has a small footprint of only 17.5" x 17.5". The Express is an affordable, entry level engraving machine, ideal for engraving many items made from metal, acrylic, brass, wood, or plastic. The easy to use Vision Express engraver comes complete with an advanced integrated controller to provide high quality engraving at fast engraving speeds.

#### APPLICATIONS:

- Medallions
- Gifts
- Jewelry
- Small Signs
- Plaques

- Awards
- Name Badges
- Pet Tags
- Industrial Plates
- ID Plates

Call Us Now & Find Out If This Is The Solution For Your Business