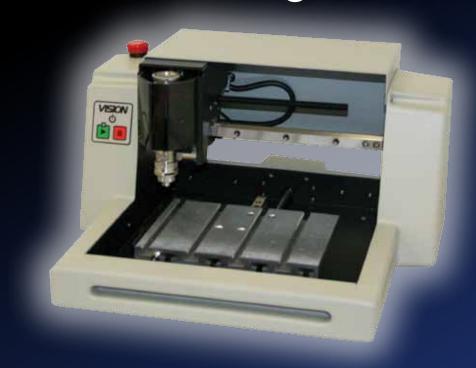

### Introducing the Vision Express Engraver!

Introducing a small format engraving machine, the Vision Express. The Vision Express engraver provides a 6" x 8" engraving area, and has a small footprint of only 17.5" x 17.5". The Express is an affordable, entry level engraving machine, ideal for engraving many items made from metal, acrylic, brass, wood, or plastic. The easy to use Vision Express engraver comes complete with an advanced integrated controller to provide high quality engraving at fast engraving speeds.

# The ONLY Entry-Level Machine to Offer:

- Square linear bearings on all axes
- 3"/second maximum feed rate
- Heavy-duty aluminum t-slot table
- Adjustable edge guides
- 11/64" spindle
- Ethernet connection
- Made in the USA

| Vision Express Engraver Specifications Chart |                                         |
|----------------------------------------------|-----------------------------------------|
| Standard Software                            | Vision Express (Expert or PRO optional) |
| MAX. Work Area                               | 6" x 8"                                 |
| MAX. Work Piece Clearance                    | 8" x any length                         |
| Z-Axis Stroke                                | 1.25"                                   |
| Spindle Type                                 | 11/64" Top Load                         |
| Spindle Motor Power                          | 1/7 HP                                  |
| Resolution / Speed                           | 0.0002"/ 3" sec max                     |
| Table Type                                   | Aluminum T-slot                         |
| Interface                                    | Ethernet                                |
| Controller                                   | Advanced Control System                 |
| Warranty                                     | 1-Year Limited                          |
| Power Requirements                           | 110/220V 5 Amp                          |
| Physical Dimensions                          | 17.5"(W) x 17.5"(D) x 9.5"(H)           |