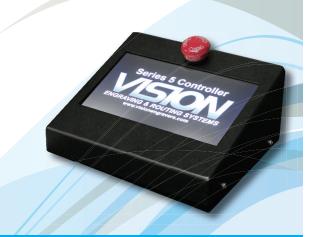

With V-Touch, the power of VISION is at your fingertip

# INCREASE CAPABILITIES & BUSINESS REVENUE!

The NEW 1624 CNC Router / Engraver offers huge capabilities in a small footprint and can produce accurate, repeatable, costeffective work in considerably less time than it takes to do the same work by hand. Featuring our NEW Series 5 Controller with V-Touch Pendant, graphically advanced Vision Pro software, and Red Laser Pointer for easy job setup, the 1624R is perfect for a wide variety of applications including milling, drilling, contouring, and routing.

#### THE 1624R OFFERS:

- Red laser pointer for easy job set-up
- 16"x24" Work Area
- Ethernet connection
- 2-year limited warranty
- V-Touch Pendant With Multi Functional Touch Screeen

Start increasing your productivity and profits now - call us today!