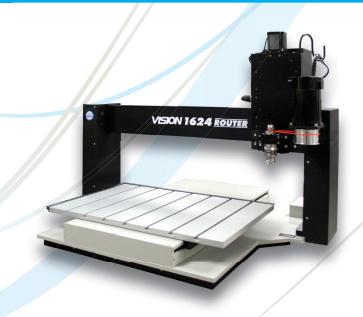

### 1624R CNC Router/Engraver

Series 5

Parts Marking

Metal Routing

**Wood Routing** 

Print-to-Cut

**ADA Braille Signs** 

# INCREASE CAPABILITIES & BUSINESS REVENUE!

The NEW 1624 CNC Router / Engraver offers huge capabilities in a small footprint and can produce accurate, repeatable, costeffective work in considerably less time than it takes to do the same work by hand. Featuring our NEW Series 5 Controller with V-Touch Pendant, graphically advanced Vision Pro software, and Red Laser Pointer for easy job setup, the 1624R is perfect for a wide variety of applications including milling, drilling, contouring, and routing.

## 1624R CNC Router/Engraver