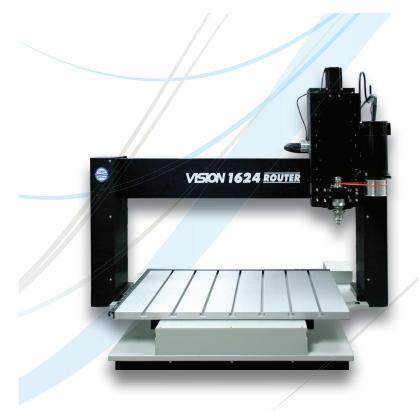

### 1624R CNC Router/Engraver

Series 5

Parts Marking

Metal Routing

**Wood Routing** 

Print-to-Cut

**ADA Braille Signs** 

# INCREASE CAPABILITIES & BUSINESS REVENUE!

The NEW 1624 CNC Router / Engraver offers huge capabilities in a small footprint and can produce accurate, repeatable, costeffective work in considerably less time than it takes to do the same work by hand. Featuring our NEW Series 5 Controller with V-Touch Pendant, graphically advanced Vision Pro software, and Red Laser Pointer for easy job setup, the 1624R is perfect for a wide variety of applications including milling, drilling, contouring, and routing.

## 1624R CNC Router/Engraver